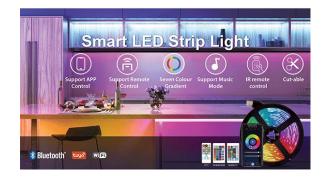

CONTROL: From Anywhere via Smart Device or local via remote

#### **TECHNICAL DATA»**

:. Type: Digital RGBCCT+IC LED strip

:. Input voltage: 220-240V

:. LED Driver and strip voltage: 24V DC

:. Colour temperature: RGB+ adjustabe white colour

:. White colour lumens: 68lm/W